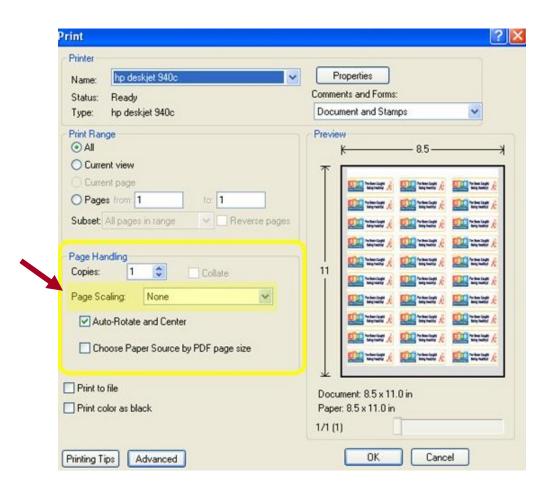

To print this PDF template on the labels correctly you will need to make the following print adjustment: Click print and then go to the Page Handling options. In that option box set the "page scaling" to NONE (See photo below). Then the PDF will print on the stickers correctly.